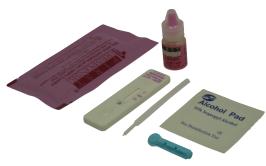

## **Our Products**

Photo: T. v.d. Leij

|                | Product Description                                                | Туре | Kit Contents                                                                                                                                                                                 | Type of<br>Specimen | Materials to be<br>Ordered Separately        |
|----------------|--------------------------------------------------------------------|------|----------------------------------------------------------------------------------------------------------------------------------------------------------------------------------------------|---------------------|----------------------------------------------|
| First Response | Malaria P.falciparum + Pan rapid test First Response Ag (116FRC25) | P.f. | 25 tests*, 25 sterile lancets, 25 alcohol swabs, 1 bottle assay diluent and 1 instruction for use  * Per test (individually foil pouched): test device with sample pipette and desiccant.    | Whole blood         | Examination gloves<br>Biohazard box<br>Timer |
|                |                                                                    | Pan  |                                                                                                                                                                                              |                     |                                              |
|                | Malaria P.falciparum rapid test First Response Ag (113FRC25)       | P.f. |                                                                                                                                                                                              |                     |                                              |
| SD Bioline     | Malaria P.falciparum + Pan rapid test SD Bioline Ag (05FK60)       | P.f. | 25 tests*, 25 sterile lancets, 25 alcohol swabs, 1 bottle assay diluent and 1 instruction for use  * Per test (individually foil pouched): disposable sample applicator (5µl) and desiccant. | Whole blood         | Examination gloves<br>Biohazard box<br>Timer |
|                |                                                                    | Pan  |                                                                                                                                                                                              |                     |                                              |
|                | Malaria P.falciparum + P.vivax rapid test SD Bioline Ag (05FK80)   | P.f. |                                                                                                                                                                                              |                     |                                              |
|                |                                                                    | P.v. |                                                                                                                                                                                              |                     |                                              |
|                | Malaria P.falciparum rapid test SD Bioline Ag (05FK50)             | P.f. |                                                                                                                                                                                              |                     |                                              |