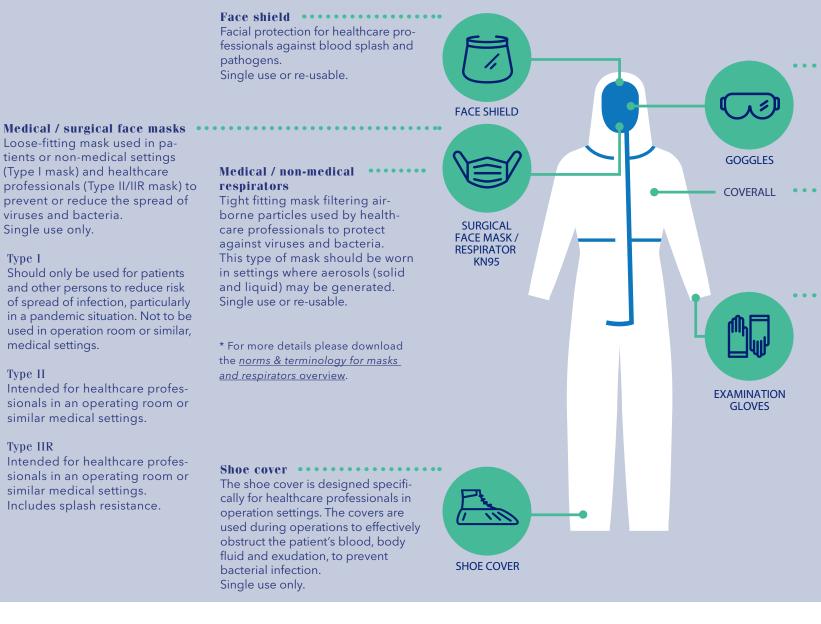

## **COVID-19** PPE INTENDED USE

## Goggles

Eye protection for healthcare professionals against blood splash and pathogens. Should be worn in settings where aerosols (solid and liquid) may be generated. Re-usable.

## Coverall

Clothing to be worn to protect healthcare professionals against spray, liquid aerosols, airborne solid particulates, infective agents. Single use only.

## Gloves

Protecting healthcare professionals from cross-contamination during medical examinations, diagnostic and therapeutic procedures, and handling contaminated medical materials. Single use only.

Type I

Type II

Type IIR